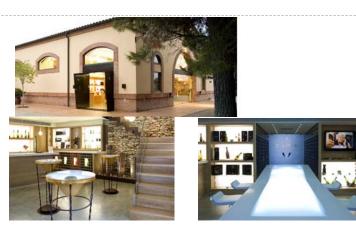

## 2009 REFURBISHMENT OF THE RESTAURANT "LA GRITTA, BCN".

Location: c/ Numància, CC Illa Diagonal. Category: Refurbishment. Finished work.