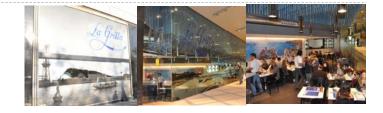

## 2009 REFURBISHMENT OF THE RESTAURANT "LA GRITTA, BCN".

Location: c/ Numància, CC Illa Diagonal. Category: Refurbishment. Finished work.