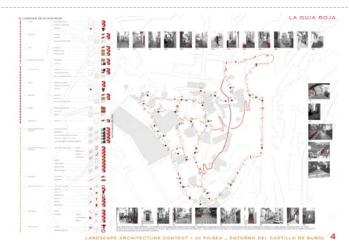

## 2011 LANDSCAPE ARCHITECTURE CONTEST:<40 PAISEA. SURROUNDINGS OF THE BUÑOL CASTEL

Location: Buñol. Category: Public building. Competition.