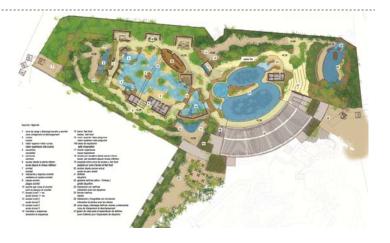

> Location: Santa Eugènia, Mallorca. Category: Planning and urbanism.

2004 WATER PARK AGBAR COMPANY Teamwork with Gam S.L.

Location: Cornellà, Barcelona. Category: Landscaping and building.

2004 MANAGEMENT FOR THE CONSTRUCTION OF A INDUSTRIAL WAREHOUSE, LOGISTIC CENTER AND OFFICE BUILDING AT AL POLÍGON PEDROSA Teamwork with Gam S.L. and A.G.M.